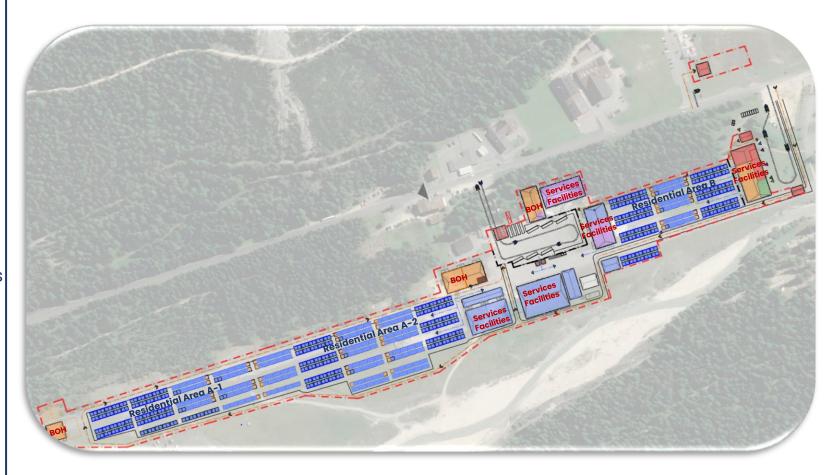

## Masterplan

- Entire temporary facility.
- Divided in residential area and operation/services facilities.

### **Residential Area Cross Section**

One level accommodations.

#### **Services**

Located on ground and 1st floors of nonresidential facilities, a combination of Games and accommodation related services will be available, such as:

- Dining Hall
- Resident Centre
- Laundry Services
- Fitness Centre
- Recreational Area
- NOC/NPC Services Centre
- Medical Services
- Doping Control Station