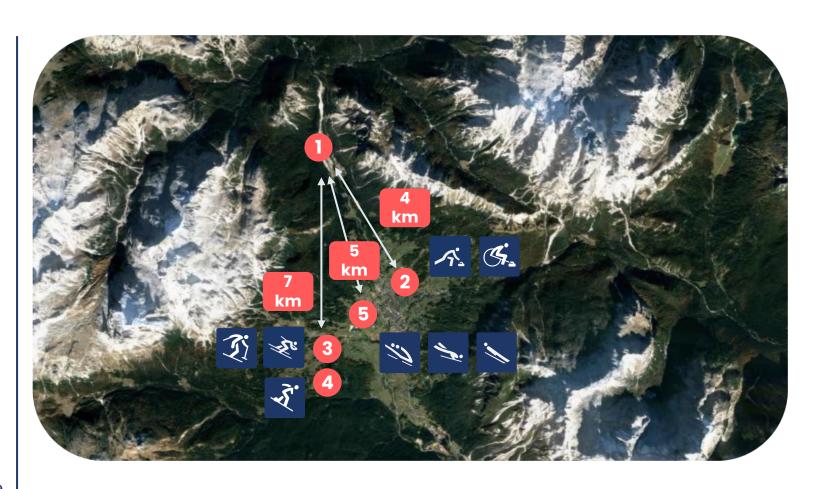

### **Distance from the Venues**

- Cortina Olympic & Paralympic Village
- 2 Cortina Curling Olympic Stadium (Curling, Wheelchair Curling)
- Tofane Alpine Skiing Centre (Alpine Skiing (Women), Para Alpine Skiing)
- Cortina Para Snowboard Park (Para Snowboard)
- Cortina Sliding Centre (Bobsleigh, Luge, Skeleton)

Km between venues based on the shortest Google Maps routes and used as reference for this presentation.